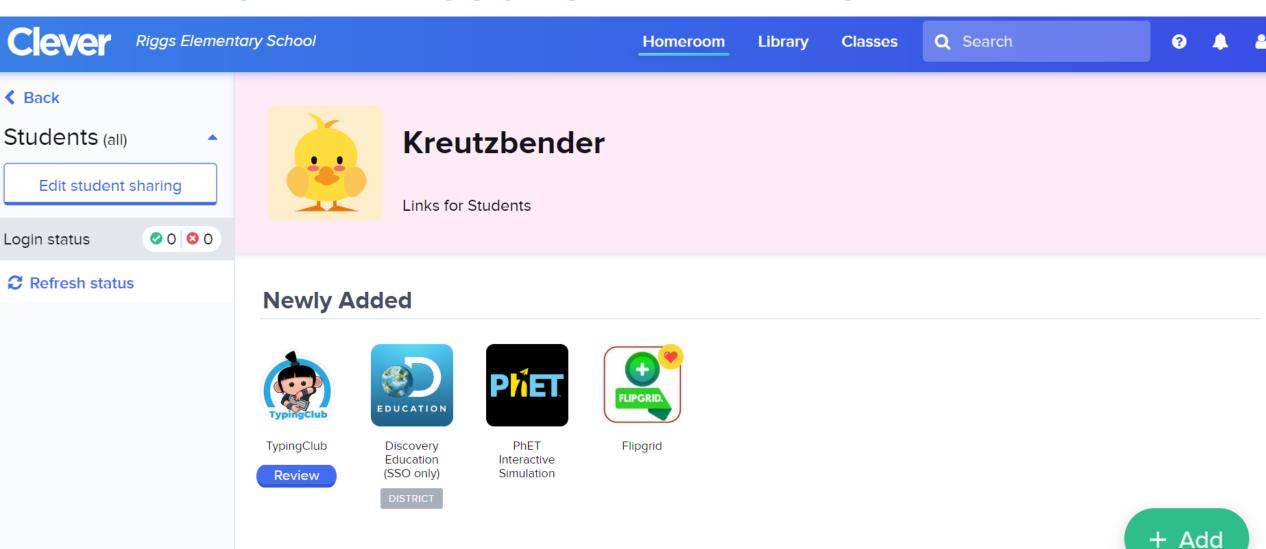

# TO ADD A CUSTOM LINK IN CLEVER

# • CLICK ON + Add

Clever

Riggs Elementary School

Homeroom

Library

Classes

Q Search

8

#### Kreutzbender

Links for Students

#### **Newly Added**

TypingClub

Review

Discovery Education (SSO only)

DISTRICT

PhET Interactive Simulation

Flipgrid